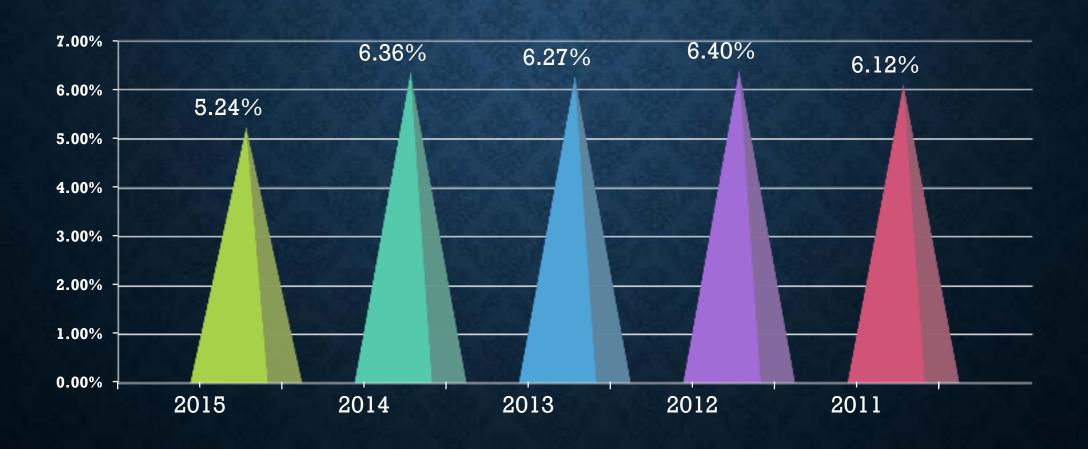

## % SALARY, ALLOWANCES, & TRAVEL TO GROSS TITHE – DECEMBER

# FINANCIAL INDICATORS % TRAVEL TO GROSS TITHE – DECEMBER