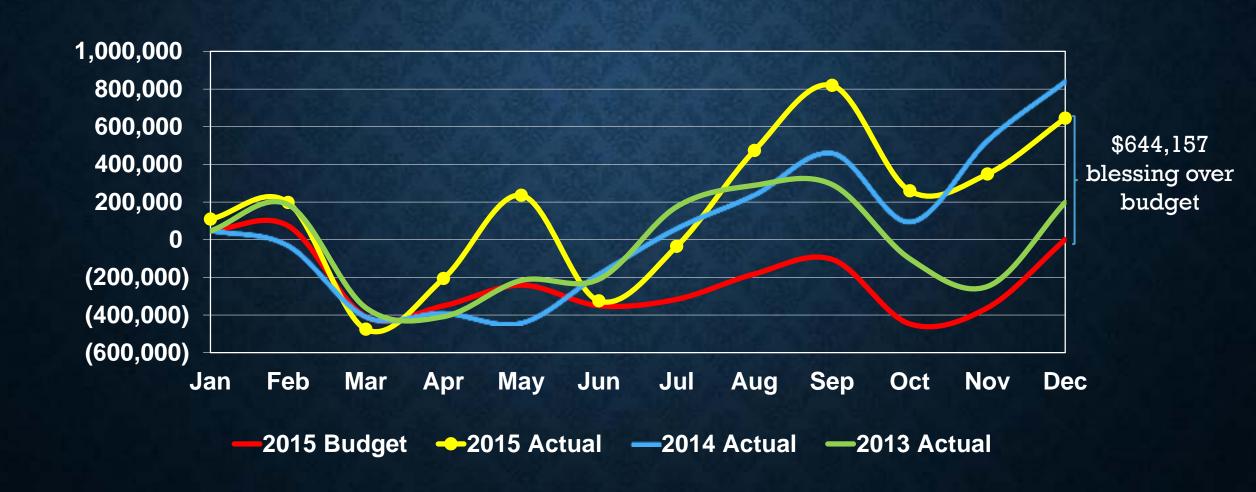

### YEAR-END 2015 INCREASE/DECREASE OF NET ASSETS

|                               | Increase     | Decrease   |
|-------------------------------|--------------|------------|
| Allocated Reserve – Tithe     | 330,378      |            |
| Allocated Reserve – Non Tithe | 358,332      |            |
|                               |              |            |
| Sub Total                     | \$ 1,183,424 | \$ 539,267 |
|                               |              |            |
| Changes in Net Assets         | \$ 644,157   |            |
|                               |              |            |
|                               |              |            |
|                               |              |            |