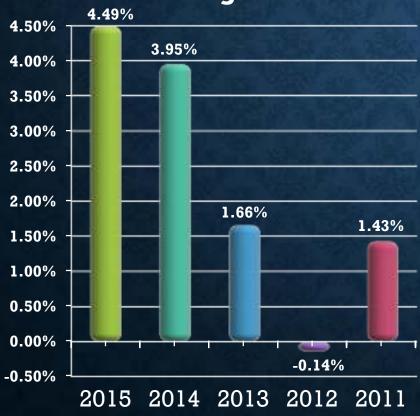

6    | \$ 6,210.88         |
| Oregon Conference     | \$ 6,819,055.96  | \$ 23,235.67        |
| Upper Columbia Conf.  | \$ 5,924,952.66  | \$ 26,479.31        |
| Washington Conference | \$ 6,515,817.46  | \$ 26,442.54        |
| North Pacific Union   |                  | \$ 13,020.01        |
|                       |                  |                     |
| Total                 | \$ 22,135,070.24 | \$ 104,160.11       |

Paid a fee of 0.471% for every dollar donated by Adventist Giving

## CASH AND INVESTMENTS DECEMBER 2011 THROUGH 2015



### ACTUAL CASH DAYS YEARS 2015, 2014 & 2013



#### FINANCIAL INDICATORS - DECEMBER





#### **Working Capital**



## EXPENSES PER DAY YEARS 2013 TO 2015, AND 2015 BUDGET



#### FINANCIAL INDICATORS - DECEMBER

## Percent of Income to Budget



## Percent of Expenses to Budget



#### FINANCIAL INDICATORS

## % SALARY, ALLOWANCES, & TRAVEL TO GROSS TITHE – DECEMBER



# FINANCIAL INDICATORS % TRAVEL TO GROSS TITHE – DECEMBER



## CHANGES IN NET ASSETS YEAR 2015



## CHANGES IN NET ASSETS YEAR 2015



## DECEMBER 2015 OPERATIONS

Reporting the Resources Received and Their Allocation in Advancement of the Gospel in the Northwest



| INCOME                  |              |              |              |
|-------------------------|--------------|--------------|--------------|
| Restricted Income       | 2015         | Budget       | 2014         |
| Appropriation           | \$ 7,312,873 | \$ 7,287,510 | \$ 7,413,865 |
| Offerings               | 2.532        | 4,000        | 4,976        |
| Donations               | 114,551