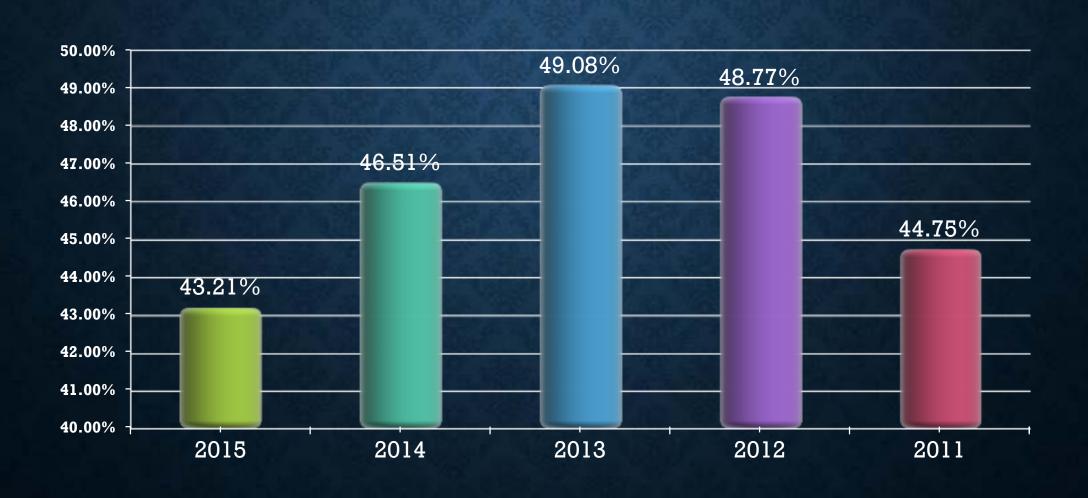

### TITHE PERCENTAGE BY UNIONS FOR 2015

| ❖ Southern Union        | 4.6%    |
|-------------------------|---------|
| ❖ Atlantic Union        | 3.7%    |
| ❖ Columbia Union        | 3.2%    |
| ❖ North Pacific Union   | 3.0%    |
| ❖ Lake Union            | 2.8%    |
| ❖ Pacific Union         | 1.5%    |
| ❖ Southwestern Union    | 1.0%    |
| ❖ Mid-America Union     | (0.1%)  |
| ❖ Canada, SDA Church in | (12.2%) |

1.83% Increase for NAD
Tithe Received Over
Prior Year