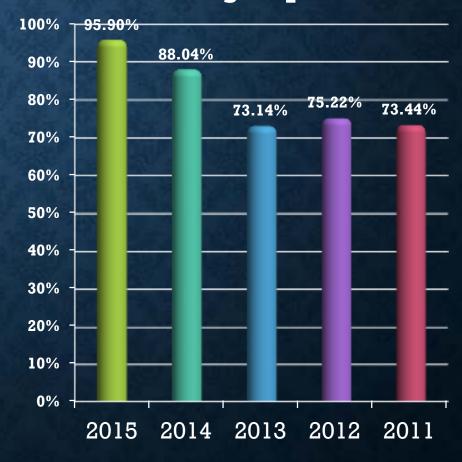

| \$ 5,304.31         |
| Idaho Conference      | \$ 990,875.85    | \$ 3,467.39         |
| Montana Conference    | \$ 804,939.96    | \$ 6,210.88         |
| Oregon Conference     | \$ 6,819,055.96  | \$ 23,235.67        |
| Upper Columbia Conf.  | \$ 5,924,952.66  | \$ 26,479.31        |
| Washington Conference | \$ 6,515,817.46  | \$ 26,442.54        |
| North Pacific Union   |                  | \$ 13,020.01        |
|                       |                  |                     |
| Total                 | \$ 22,135,070.24 | \$ 104,160.11       |

Paid a fee of 0.471% for every dollar donated by Adventist Giving

## CASH AND INVESTMENTS DECEMBER 2011 THROUGH 2015



### ACTUAL CASH DAYS YEARS 2015, 2014 & 2013



#### FINANCIAL INDICATORS - DECEMBER





#### **Working Capital**



## EXPENSES PER DAY YEARS 2013 TO 2015, AND 2015 BUDGET



#### FINANCIAL INDICATORS - DECEMBER

## Percent of Income to Budget



## Percent of Expenses to Budget



#### FINANCIAL INDICATORS

## % SALARY, ALLOWANCES, & TRAVEL TO GROSS TITHE – DECEMBER



# FINANCIAL INDICATORS % TRAVEL TO GROSS TITHE – DECEMBER



## CHANGES IN NET ASSETS YEAR 2015



## CHANGES IN NET ASSETS YEAR 2015



## DECEMBER 2015 OPERATIONS

Reporting the Resources Received and Their Allocation in Advancement of the Gospel in the Northwest



| INCOME                  |              |              |              |
|-------------------------|--------------|--------------|--------------|
| Restricted Income       | 2015         | Budget       | 2014         |
| Appropriation           | \$ 7,312,873 | \$ 7,287,5