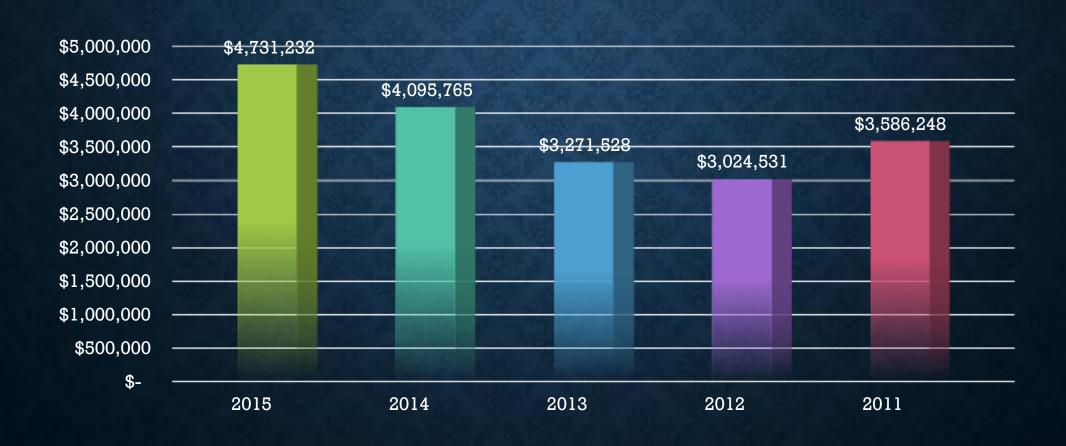

of Fees |
|-----------------------|------------------|---------------------|
| Alaska Conference     | \$ 1,079,428.35  | \$ 5,304.31         |
| Idaho Conference      | \$ 990,875.85    | \$ 3,467.39         |
| Montana Conference    | \$ 804,939.96    | \$ 6,210.88         |
| Oregon Conference     | \$ 6,819,055.96  | \$ 23,235.67        |
| Upper Columbia Conf.  | \$ 5,924,952.66  | \$ 26,479.31        |
| Washington Conference | \$ 6,515,817.46  | \$ 26,442.54        |
| North Pacific Union   |                  | \$ 13,020.01        |
|                       |                  |                     |
| Total                 | \$ 22,135,070.24 | \$ 104,160.11       |

Paid a fee of 0.471% for every dollar donated by Adventist Giving

## CASH AND INVESTMENTS DECEMBER 2011 THROUGH 2015



### ACTUAL CASH DAYS YEARS 2015, 2014 & 2013



#### FINANCIAL INDICATORS - DECEMBER





#### **Working Capital**



## EXPENSES PER DAY YEARS 2013 TO 2015, AND 2015 BUDGET



#### FINANCIAL INDICATORS - DECEMBER

## Percent of Income to Budget



## Percent of Expenses to Budget



#### FINANCIAL INDICATORS

## % SALARY, ALLOWANCES, & TRAVEL TO GROSS TITHE – DECEMBER



# FINANCIAL INDICATORS % TRAVEL TO GROSS TITHE – DECEMBER



## CHANGES IN NET ASSETS YEAR 2015



## CHANGES IN NET ASSETS YEAR 2015



## DECEMBER 2015 OPERATIONS

Reporting the Resources Received and Their Allocation in Advancement of the Gospel in the Northwest



| INCOME                  |              |              |              |
|-------------------------|--------------|--------------|--------------|
| Restri