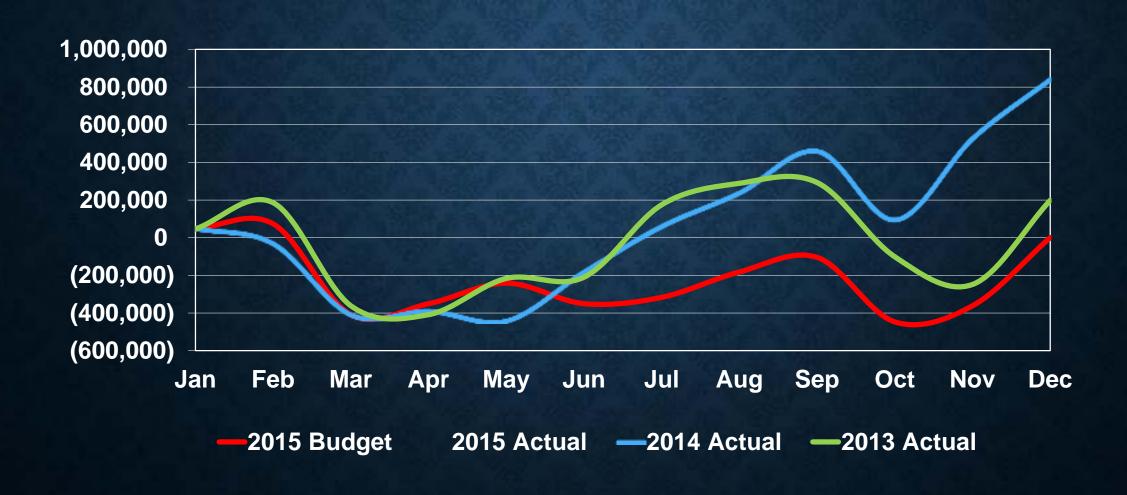

|
| North Pacific Union   |                  | \$ 13,020.01        |
|                       |                  |                     |
| Total                 | \$ 22,135,070.24 | \$ 104,160.11       |

Paid a fee of 0.471% for every dollar donated by Adventist Giving

## CASH AND INVESTMENTS DECEMBER 2011 THROUGH 2015



### ACTUAL CASH DAYS YEARS 2015, 2014 & 2013



#### FINANCIAL INDICATORS - DECEMBER





#### **Working Capital**



## EXPENSES PER DAY YEARS 2013 TO 2015, AND 2015 BUDGET



#### FINANCIAL INDICATORS - DECEMBER

## Percent of Income to Budget



## Percent of Expenses to Budget



#### FINANCIAL INDICATORS

## % SALARY, ALLOWANCES, & TRAVEL TO GROSS TITHE – DECEMBER



# FINANCIAL INDICATORS % TRAVEL TO GROSS TITHE – DECEMBER



## CHANGES IN NET ASSETS YEAR 2015



## CHANGES IN NET ASSETS YEAR 2015



## DECEMBER 2015 OPERATIONS

Reporting the Resources Received and Their Allocation in Advancement of the Gospel in the Northwest



| INCOME                  |              |              |              |
|-------------------------|--------------|--------------|--------------|
| Restricted Income       | 2015         | Budget       | 2014         |
| Appropriation           | \$ 7,312,873 | \$ 7,287,510 | \$ 7,413,865 |
| Offerings               | 2.532        | 4,000        | 4,976        |
| Donations               | 114,551      | 0            | 211,677      |
| Other Income            | 312,425      | 0            | 71,839       |
| Total Restricted Income | \$ 7,742,381 | \$ 7,291,510 | \$ 7,702,357 |

| Unrestricted Income     | 2015          |