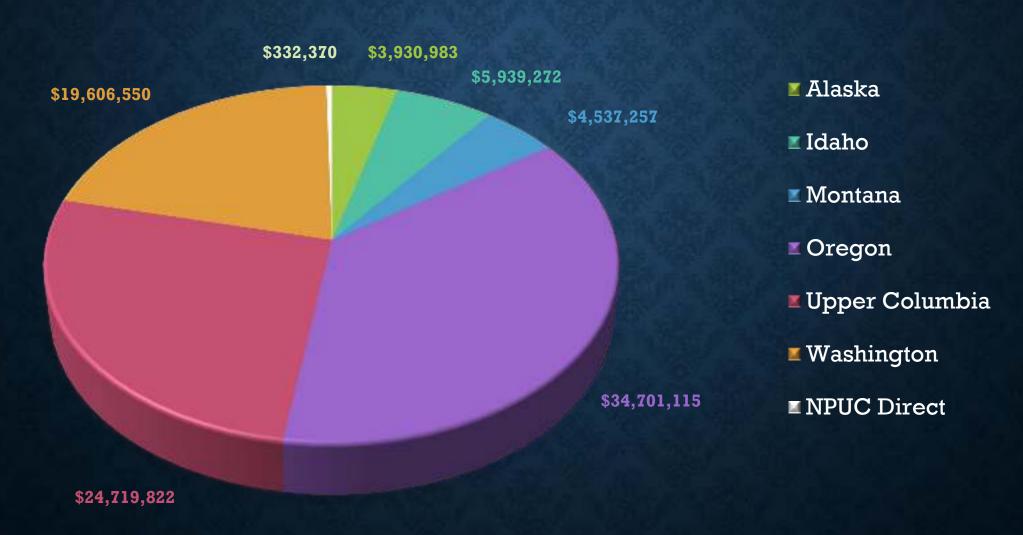

# TITHE RECEIVED – YEAR TO DATE DECEMBER 2015 & 2014

|                |                  | AND THE PARTY OF T | THE RESIDENCE OF THE PARTY OF T | ACRES AND ADDRESS OF THE PARTY |                    |
|----------------|------------------|--------------------------------------------------------------------------------------------------------------------------------------------------------------------------------------------------------------------------------------------------------------------------------------------------------------------------------------------------------------------------------------------------------------------------------------------------------------------------------------------------------------------------------------------------------------------------------------------------------------------------------------------------------------------------------------------------------------------------------------------------------------------------------------------------------------------------------------------------------------------------------------------------------------------------------------------------------------------------------------------------------------------------------------------------------------------------------------------------------------------------------------------------------------------------------------------------------------------------------------------------------------------------------------------------------------------------------------------------------------------------------------------------------------------------------------------------------------------------------------------------------------------------------------------------------------------------------------------------------------------------------------------------------------------------------------------------------------------------------------------------------------------------------------------------------------------------------------------------------------------------------------------------------------------------------------------------------------------------------------------------------------------------------------------------------------------------------------------------------------------------------|--------------------------------------------------------------------------------------------------------------------------------------------------------------------------------------------------------------------------------------------------------------------------------------------------------------------------------------------------------------------------------------------------------------------------------------------------------------------------------------------------------------------------------------------------------------------------------------------------------------------------------------------------------------------------------------------------------------------------------------------------------------------------------------------------------------------------------------------------------------------------------------------------------------------------------------------------------------------------------------------------------------------------------------------------------------------------------------------------------------------------------------------------------------------------------------------------------------------------------------------------------------------------------------------------------------------------------------------------------------------------------------------------------------------------------------------------------------------------------------------------------------------------------------------------------------------------------------------------------------------------------------------------------------------------------------------------------------------------------------------------------------------------------------------------------------------------------------------------------------------------------------------------------------------------------------------------------------------------------------------------------------------------------------------------------------------------------------------------------------------------------|-------------------------------------------------------------------------------------------------------------------------------------------------------------------------------------------------------------------------------------------------------------------------------------------------------------------------------------------------------------------------------------------------------------------------------------------------------------------------------------------------------------------------------------------------------------------------------------------------------------------------------------------------------------------------------------------------------------------------------------------------------------------------------------------------------------------------------------------------------------------------------------------------------------------------------------------------------------------------------------------------------------------------------------------------------------------------------------------------------------------------------------------------------------------------------------------------------------------------------------------------------------------------------------------------------------------------------------------------------------------------------------------------------------------------------------------------------------------------------------------------------------------------------------------------------------------------------------------------------------------------------------------------------------------------------------------------------------------------------------------------------------------------------------------------------------------------------------------------------------------------------------------------------------------------------------------------------------------------------------------------------------------------------------------------------------------------------------------------------------------------------|--------------------|
| Conference     | December<br>2015 | December<br>2014                                                                                                                                                                                                                                                                                                                                                                                                                                                                                                                                                                                                                                                                                                                                                                                                                                                                                                                                                                                                                                                                                                                                                                                                                                                                                                                                                                                                                                                                                                                                                                                                                                                                                                                                                                                                                                                                                                                                                                                                                                                                                                               | Incr/(Decr) Percentage                                                                                                                                                                                                                                                                                                                                                                                                                                                                                                                                                                                                                                                                                                                                                                                                                                                                                                                                                                                                                                                                                                                                                                                                                                                                                                                                                                                                                                                                                                                                                                                                                                                                                                                                                                                                                                                                                                                                                                                                                                                                                                         | Per Capita<br>2015                                                                                                                                                                                                                                                                                                                                                                                                                                                                                                                                                                                                                                                                                                                                                                                                                                                                                                                                                                                                                                                                                                                                                                                                                                                                                                                                                                                                                                                                                                                                                                                                                                                                                                                                                                                                                                                                                                                                                                                                                                                                                                            | Per Capita<br>2014 |
| Alaska         | 3,930,983        | 4,217,156                                                                                                                                                                                                                                                                                                                                                                                                                                                                                                                                                                                                                                                                                                                                                                                                                                                                                                                                                                                                                                                                                                                                                                                                                                                                                                                                                                                                                                                                                                                                                                                                                                                                                                                                                                                                                                                                                                                                                                                                                                                                                                                      | (6.79%)                                                                                                                                                                                                                                                                                                                                                                                                                                                                                                                                                                                                                                                                                                                                                                                                                                                                                                                                                                                                                                                                                                                                                                                                                                                                                                                                                                                                                                                                                                                                                                                                                                                                                                                                                                                                                                                                                                                                                                                                                                                                                                                        | 1,021.57                                                                                                                                                                                                                                                                                                                                                                                                                                                                                                                                                                                                                                                                                                                                                                                                                                                                                                                                                                                                                                                                                                                                                                                                                                                                                                                                                                                                                                                                                                                                                                                                                                                                                                                                                                                                                                                                                                                                                                                                                                                                                                                      | 1,096.79           |
| Idaho          | 5,939,272        | 5,445,219                                                                                                                                                                                                                                                                                                                                                                                                                                                                                                                                                                                                                                                                                                                                                                                                                                                                                                                                                                                                                                                                                                                                                                                                                                                                                                                                                                                                                                                                                                                                                                                                                                                                                                                                                                                                                                                                                                                                                                                                                                                                                                                      | 9.07%                                                                                                                                                                                                                                                                                                                                                                                                                                                                                                                                                                                                                                                                                                                                                                                                                                                                                                                                                                                                                                                                                                                                                                                                                                                                                                                                                                                                                                                                                                                                                                                                                                                                                                                                                                                                                                                                                                                                                                                                                                                                                                                          | 908.56                                                                                                                                                                                                                                                                                                                                                                                                                                                                                                                                                                                                                                                                                                                                                                                                                                                                                                                                                                                                                                                                                                                                                                                                                                                                                                                                                                                                                                                                                                                                                                                                                                                                                                                                                                                                                                                                                                                                                                                                                                                                                                                        | 820.43             |
| Montana        | 4,537,257        | 4,063,857                                                                                                                                                                                                                                                                                                                                                                                                                                                                                                                                                                                                                                                                                                                                                                                                                                                                                                                                                                                                                                                                                                                                                                                                                                                                                                                                                                                                                                                                                                                                                                                                                                                                                                                                                                                                                                                                                                                                                                                                                                                                                                                      | 11.65%                                                                                                                                                                                                                                                                                                                                                                                                                                                                                                                                                                                                                                                                                                                                                                                                                                                                                                                                                                                                                                                                                                                                                                                                                                                                                                                                                                                                                                                                                                                                                                                                                                                                                                                                                                                                                                                                                                                                                                                                                                                                                                                         | 1,125.87                                                                                                                                                                                                                                                                                                                                                                                                                                                                                                                                                                                                                                                                                                                                                                                                                                                                                                                                                                                                                                                                                                                                                                                                                                                                                                                                                                                                                                                                                                                                                                                                                                                                                                                                                                                                                                                                                                                                                                                                                                                                                                                      | 1,016.22           |
| Oregon         | 34,701,115       | 31,591,479                                                                                                                                                                                                                                                                                                                                                                                                                                                                                                                                                                                                                                                                                                                                                                                                                                                                                                                                                                                                                                                                                                                                                                                                                                                                                                                                                                                                                                                                                                                                                                                                                                                                                                                                                                                                                                                                                                                                                                                                                                                                                                                     | 9.84%                                                                                                                                                                                                                                                                                                                                                                                                                                                                                                                                                                                                                                                                                                                                                                                                                                                                                                                                                                                                                                                                                                                                                                                                                                                                                                                                                                                                                                                                                                                                                                                                                                                                                                                                                                                                                                                                                                                                                                                                                                                                                                                          | 963.57                                                                                                                                                                                                                                                                                                                                                                                                                                                                                                                                                                                                                                                                                                                                                                                                                                                                                                                                                                                                                                                                                                                                                                                                                                                                                                                                                                                                                                                                                                                                                                                                                                                                                                                                                                                                                                                                                                                                                                                                                                                                                                                        | 885.24             |
| Upper Columbia | 24,719,822       | 24,266.092                                                                                                                                                                                                                                                                                                                                                                                                                                                                                                                                                                                                                                                                                                                                                                                                                                                                                                                                                                                                                                                                                                                                                                                                                                                                                                                                                                                                                                                                                                                                                                                                                                                                                                                                                                                                                                                                                                                                                                                                                                                                                                                     | 1.87%                                                                                                                                                                                                                                                                                                                                                                                                                                                                                                                                                                                                                                                                                                                                                                                                                                                                                                                                                                                                                                                                                                                                                                                                                                                                                                                                                                                                                                                                                                                                                                                                                                                                                                                                                                                                                                                                                                                                                                                                                                                                                                                          | 941.74                                                                                                                                                                                                                                                                                                                                                                                                                                                                                                                                                                                                                                                                                                                                                                                                                                                                                                                                                                                                                                                                                                                                                                                                                                                                                                                                                                                                                                                                                                                                                                                                                                                                                                                                                                                                                                                                                                                                                                                                                                                                                                                        | 926.89             |
| Washington     | 19,606,550       | 21,105,282                                                                                                                                                                                                                                                                                                                                                                                                                                                                                                                                                                                                                                                                                                                                                                                                                                                                                                                                                                                                                                                                                                                                                                                                                                                                                                                                                                                                                                                                                                                                                                                                                                                                                                                                                                                                                                                                                                                                                                                                                                                                                                                     | (7.10%)                                                                                                                                                                                                                                                                                                                                                                                                                                                                                                                                                                                                                                                                                                                                                                                                                                                                                                                                                                                                                                                                                                                                                                                                                                                                                                                                                                                                                                                                                                                                                                                                                                                                                                                                                                                                                                                                                                                                                                                                                                                                                                                        | 848.33                                                                                                                                                                                                                                                                                                                                                                                                                                                                                                                                                                                                                                                                                                                                                                                                                                                                                                                                                                                                                                                                                                                                                                                                                                                                                                                                                                                                                                                                                                                                                                                                                                                                                                                                                                                                                                                                                                                                                                                                                                                                                                                        | 932.29             |
| NPUC – Direct  | 332,370          | 326,245                                                                                                                                                                                                                                                                                                                                                                                                                                                                                                                                                                                                                                                                                                                                                                                                                                                                                                                                                                                                                                                                                                                                                                                                                                                                                                                                                                                                                                                                                                                                                                                                                                                                                                                                                                                                                                                                                                                                                                                                                                                                                                                        | 1.88%                                                                                                                                                                                                                                                                                                                                                                                                                                                                                                                                                                                                                                                                                                                                                                                                                                                                                                                                                                                                                                                                                                                                                                                                                                                                                                                                                                                                                                                                                                                                                                                                                                                                                                                                                                                                                                                                                                                                                                                                                                                                                                                          |                                                                                                                                                                                                                                                                                                                                                                                                                                                                                                                                                                                                                                                                                                                                                                                                                                                                                                                                                                                                                                                                                                                                                                                                                                                                                                                                                                                                                                                                                                                                                                                                                                                                                                                                                                                                                                                                                                                                                                                                                                                                                                                               |                    |
|                |                  |                                                                                                                                                                                                                                                                                                                                                                                                                                                                                                                                                                                                                                                                                                                                                                                                                                                                                                                                                                                                                                                                                                                                                                                                                                                                                                                                                                                                                                                                                                                                                                                                                                                                                                                                                                                                                                                                                                                                                                                                                                                                                                                                |                                                                                                                                                                                                                                                                                                                                                                                                                                                                                                                                                                                                                                                                                                                                                                                                                                                                                                                                                                                                                                                                                                                                                                                                                                                                                                                                                                                                                                                                                                                                                                                                                                                                                                                                                                                                                                                                                                                                                                                                                                                                                                                                |                                                                                                                                                                                                                                                                                                                                                                                                                                                                                                                                                                                                                                                                                                                                                                                                                                                                                                                                                                                                                                                                                                                                                                                                                                                                                                                                                                                                                                                                                                                                                                                                                                                                                                                                                                                                                                                                                                                                                                                                                                                                                                                               |                    |
| December YTD   | 93,767,370       | 91,015,332                                                                                                                                                                                                                                                                                                                                                                                                                                                                                                                                                                                                                                                                                                                                                                                                                                                                                                                                                                                                                                                                                                                                                                                                                                                                                                                                                                                                                                                                                                                                                                                                                                                                                                                                                                                                                                                                                                                                                                                                                                                                                                                     | 3.02%                                                                                                                                                                                                                                                                                                                                                                                                                                                                                                                                                                                                                                                                                                                                                                                                                                                                                                                                                                                                                                                                                                                                                                                                                                                                                                                                                                                                                                                                                                                                                                                                                                                                                                                                                                                                                                                                                                                                                                                                                                                                                                                          | 939.66                                                                                                                                                                                                                                                                                                                                                                                                                                                                                                                                                                                                                                                                                                                                                                                                                                                                                                                                                                                                                                                                                                                                                                                                                                                                                                                                                                                                                                                                                                                                                                                                                                                                                                                                                                                                                                                                                                                                                                                                                                                                                                                        | 919.48             |