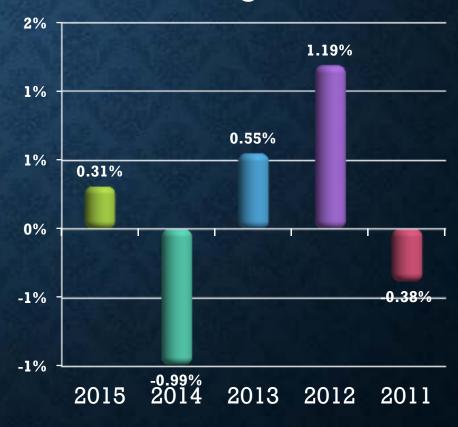

#### FINANCIAL INDICATORS - DECEMBER

## Percent of Income to Budget

## Percent of Expenses to Budget