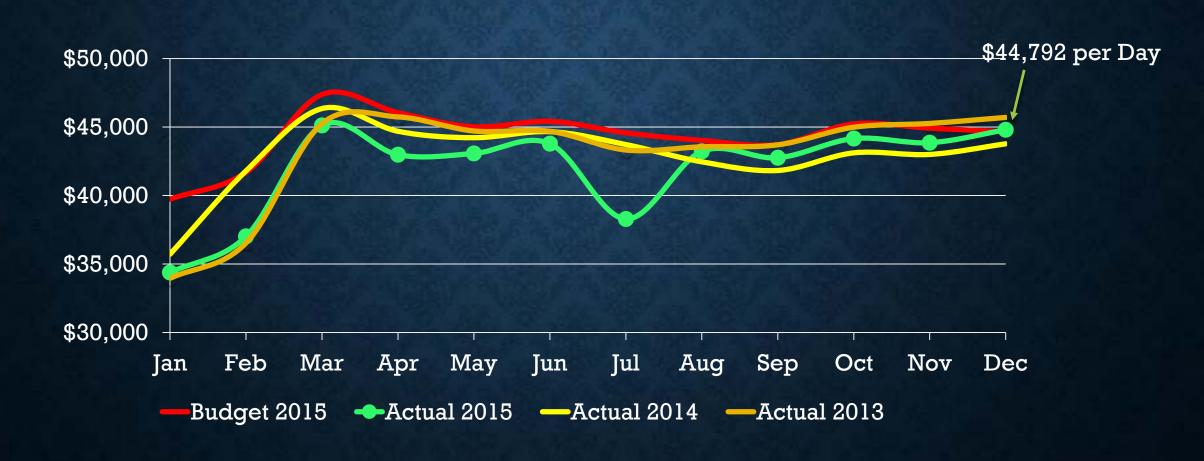

875.85    | \$ 3,467.39         |
| Montana Conference    | \$ 804,939.96    | \$ 6,210.88         |
| Oregon Conference     | \$ 6,819,055.96  | \$ 23,235.67        |
| Upper Columbia Conf.  | \$ 5,924,952.66  | \$ 26,479.31        |
| Washington Conference | \$ 6,515,817.46  | \$ 26,442.54        |
| North Pacific Union   |                  | \$ 13,020.01        |
|                       |                  |                     |
| Total                 | \$ 22,135,070.24 | \$ 104,160.11       |

Paid a fee of 0.471% for every dollar donated by Adventist Giving

## CASH AND INVESTMENTS DECEMBER 2011 THROUGH 2015



### ACTUAL CASH DAYS YEARS 2015, 2014 & 2013



#### FINANCIAL INDICATORS - DECEMBER





#### **Working Capital**



## EXPENSES PER DAY YEARS 2013 TO 2015, AND 2015 BUDGET



#### FINANCIAL INDICATORS - DECEMBER

## Percent of Income to Budget



## Percent of Expenses to Budget



#### FINANCIAL INDICATORS

## % SALARY, ALLOWANCES, & TRAVEL TO GROSS TITHE – DECEMBER



# FINANCIAL INDICATORS % TRAVEL TO GROSS TITHE – DECEMBER



## CHANGES IN NET ASSETS YEAR 2015



## CHANGES IN NET ASSETS YEAR 2015



## DECEMBER 2015 OPERATIONS

Reporting the Resources Received and Their Allocation in Advancement of the Gospel in the Northwest



| INCOME                  |              |              |              |
|-------------------------|--------------|--------------|--------------|
| Restricted Income       | 2015         | Budget       | 2014         |
| Appropriation           | \$ 7,312,873 | \$ 7,287,510 | \$ 7,413,865 |
| Offerings               | 2.532