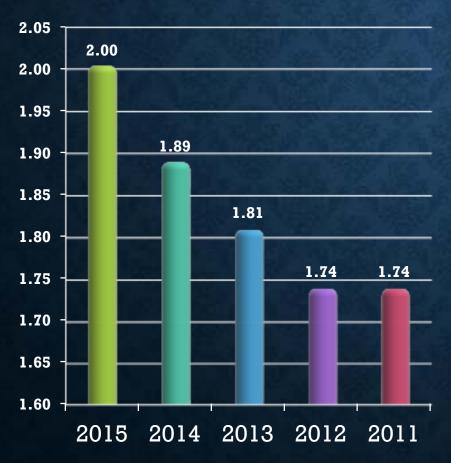

erence     | \$ 1,079,428.35  | \$ 5,304.31         |
| Idaho Conference      | \$ 990,875.85    | \$ 3,467.39         |
| Montana Conference    | \$ 804,939.96    | \$ 6,210.88         |
| Oregon Conference     | \$ 6,819,055.96  | \$ 23,235.67        |
| Upper Columbia Conf.  | \$ 5,924,952.66  | \$ 26,479.31        |
| Washington Conference | \$ 6,515,817.46  | \$ 26,442.54        |
| North Pacific Union   |                  | \$ 13,020.01        |
|                       |                  |                     |
| Total                 | \$ 22,135,070.24 | \$ 104,160.11       |

Paid a fee of 0.471% for every dollar donated by Adventist Giving

## CASH AND INVESTMENTS DECEMBER 2011 THROUGH 2015



### ACTUAL CASH DAYS YEARS 2015, 2014 & 2013



#### FINANCIAL INDICATORS - DECEMBER





#### **Working Capital**



## EXPENSES PER DAY YEARS 2013 TO 2015, AND 2015 BUDGET



#### FINANCIAL INDICATORS - DECEMBER

## Percent of Income to Budget



## Percent of Expenses to Budget



#### FINANCIAL INDICATORS

## % SALARY, ALLOWANCES, & TRAVEL TO GROSS TITHE – DECEMBER



# FINANCIAL INDICATORS % TRAVEL TO GROSS TITHE – DECEMBER



## CHANGES IN NET ASSETS YEAR 2015



## CHANGES IN NET ASSETS YEAR 2015



## DECEMBER 2015 OPERATIONS

Reporting the Resources Received and Their Allocation in Advancement of the Gospel in the Northwest



| INCOME                  |              |              |              |
|-------------------------|--------------|--------------|--------------|
| Restricted Income       | 2015         | Budget       | 2014         |
| Appropriation