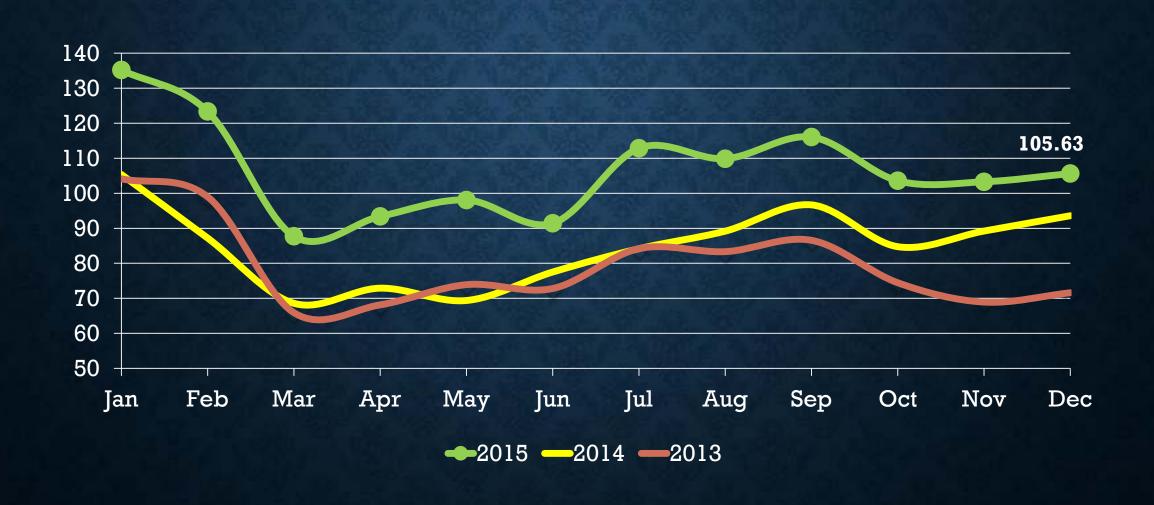

-----|---------------------|
| Alaska Conference     | \$ 1,079,428.35  | \$ 5,304.31         |
| Idaho Conference      | \$ 990,875.85    | \$ 3,467.39         |
| Montana Conference    | \$ 804,939.96    | \$ 6,210.88         |
| Oregon Conference     | \$ 6,819,055.96  | \$ 23,235.67        |
| Upper Columbia Conf.  | \$ 5,924,952.66  | \$ 26,479.31        |
| Washington Conference | \$ 6,515,817.46  | \$ 26,442.54        |
| North Pacific Union   |                  | \$ 13,020.01        |
|                       |                  |                     |
| Total                 | \$ 22,135,070.24 | \$ 104,160.11       |

Paid a fee of 0.471% for every dollar donated by Adventist Giving

## CASH AND INVESTMENTS DECEMBER 2011 THROUGH 2015



### ACTUAL CASH DAYS YEARS 2015, 2014 & 2013



#### FINANCIAL INDICATORS - DECEMBER





#### **Working Capital**



## EXPENSES PER DAY YEARS 2013 TO 2015, AND 2015 BUDGET



#### FINANCIAL INDICATORS - DECEMBER

## Percent of Income to Budget



## Percent of Expenses to Budget



#### FINANCIAL INDICATORS

## % SALARY, ALLOWANCES, & TRAVEL TO GROSS TITHE – DECEMBER



# FINANCIAL INDICATORS % TRAVEL TO GROSS TITHE – DECEMBER



## CHANGES IN NET ASSETS YEAR 2015



## CHANGES IN NET ASSETS YEAR 2015



## DECEMBER 2015 OPERATIONS

Reporting the Resources Received and Their Allocation in Advancement of the Gospel in the Northwest



| INCOME                  |              |              |              |
|-------------------------|--------------|--------------|--------------|
| Restricted Income       | 2015         | Budget